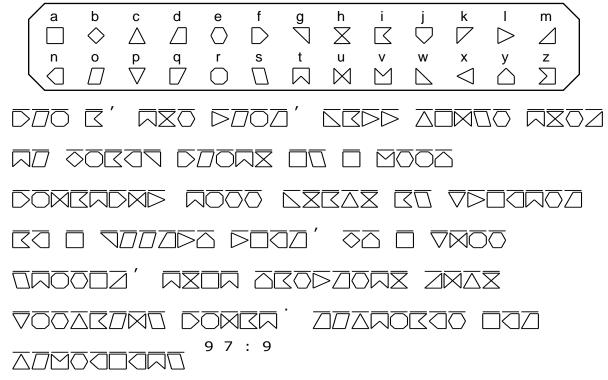

### **Secret Code**

Instructions: The secret message is written in symbols. In the code key you can find what each symbol means. Write the letter above the symbol and you can read the secret message.