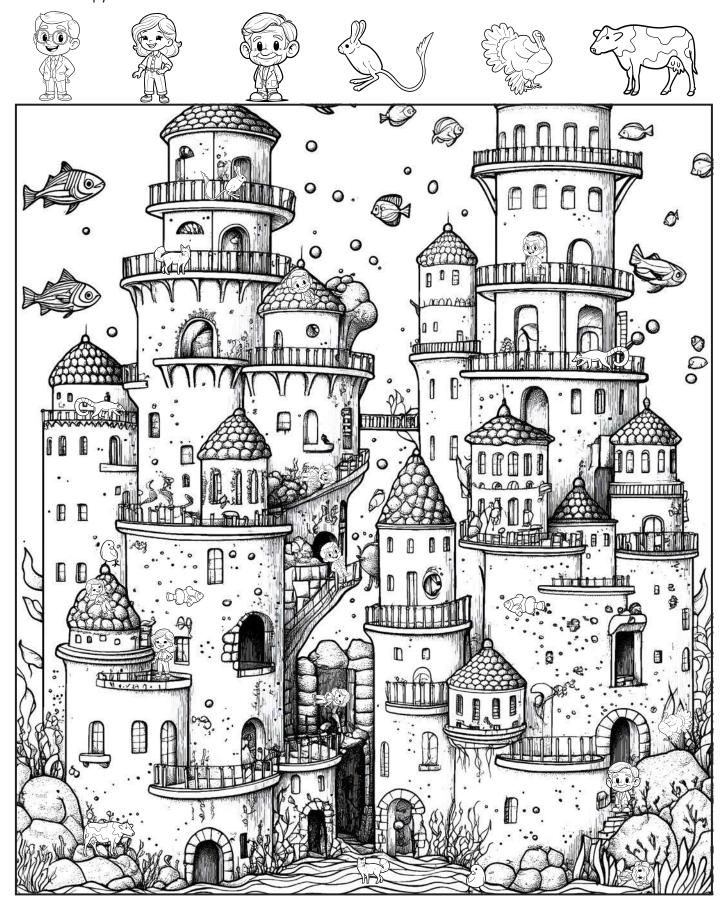

**Hidden Picture:** Zion is the pure in heart. Can you find 3 copies of these citizens of Zion hidden in the city? It will be tricky; the pictures may be smaller, on their side, or even upside down! Then, see if you can find one copy of the animals as well.