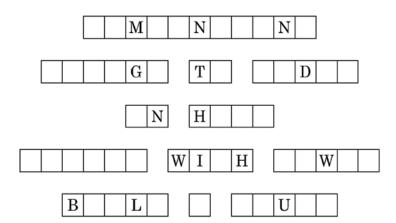

## **Fallen Phrase**

Instructions: The letters in each column have fallen from the grid. Put them back correctly to rebuild the phrase. Cross out each letter in the jumble below once you place it in the grid. Pay attention because the letters in each column are scrambled. Start with simple 1 or 2 letter words and use the process of elimination. To check your answer, read: **Doctrine and Covenants 97:21** 