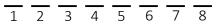

## August 25–31 Doctrine and Covenants 93

"Receive of His Fulness"

Instructions: Fill in the blank puzzle grid using the word bank with the bold words from the scripture below. Place the words in the correct place on the grid.

### Doctrine and Covenants 93:23, 29, 38

Ye were also in the **beginning** with the **Father**; that which is **Spirit**, even the Spirit of **truth**; **Man** was also in the beginning with God. **Intelligence**, or the **light** of **truth**, was not **created** or **made**, neither indeed can be. Every spirit of man was **innocent** in the beginning; and God having **redeemed** man from the **fall**, men became **again**, in their **infant state**, innocent before God.

| 3 <b>Letters</b><br>Man | 5 Letters<br>truth<br>light | 6 Letters<br>Father<br>infant | 8 Letters<br>innocent<br>redeemed | 12 Letters<br>Intelligence |
|-------------------------|-----------------------------|-------------------------------|-----------------------------------|----------------------------|
| 4 Letters               | truth                       | Spirit                        |                                   |                            |
| made                    | state                       |                               | 9 Letters                         |                            |
| fall                    | again                       | 7 Letters<br>created          | beginning                         |                            |