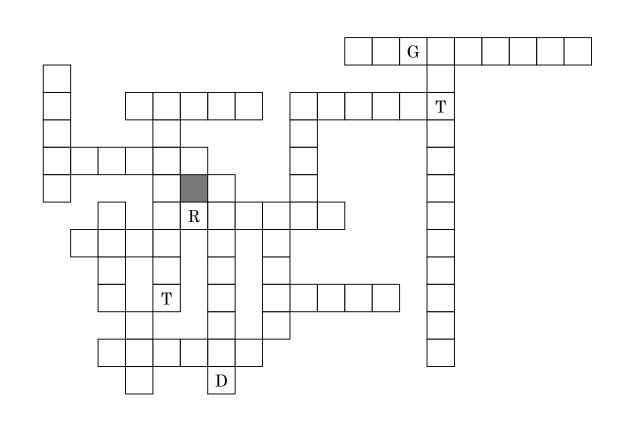

### **Letter Sudoku**

Instructions: Solve the letter sudoku puzzle the same way you'd solve a numeric sudoku. Check your puzzle against the answer key on ColorMeChristian.org. Every column, row, and group of nine must contain every letter in the word(s) **ORDAINED.** 

### Jeremiah 1:5

Before I formed thee in the belly I knew thee; and before thou camest forth out of the womb I sanctified thee, and I **ordained** thee a prophet unto the nations.

August 25–31