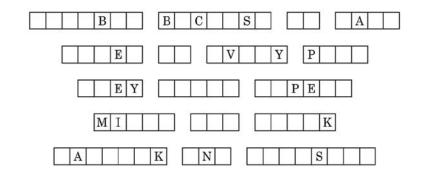

# **Word Guess**

Instructions: Write your word guesses in the puzzle below. For extra hints, look at the words/phrases in the scripture below. Check the answer on ColorMeChristian.org

### Doctrine and Covenants 19:16-19

For behold, I, God, have suffered these things for all, that they might not suffer if they would repent; But if they would not repent they must suffer even as I; Which suffering caused myself, even God, the greatest of all, to tremble because of pain, and to bleed at every pore, and to suffer both body and spirit—and would that I might not drink the bitter cup, and shrink— Nevertheless, glory be to the Father, and I partook and finished my preparations unto the children of men.