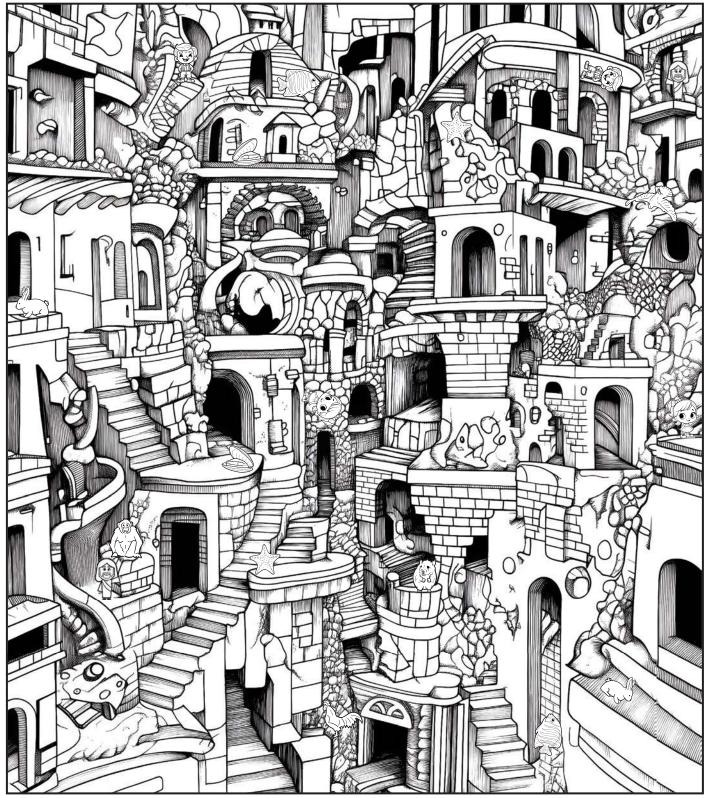

**Hidden Picture:** These children want to repent and return to Christ, but first they need to find him. Can you find 2 pictures each of Christ and the children in the hidden picture below? It will be tricky; the pictures may be smaller, on their side, or even upside down! Then, see if you can find one copy of the animals as well.