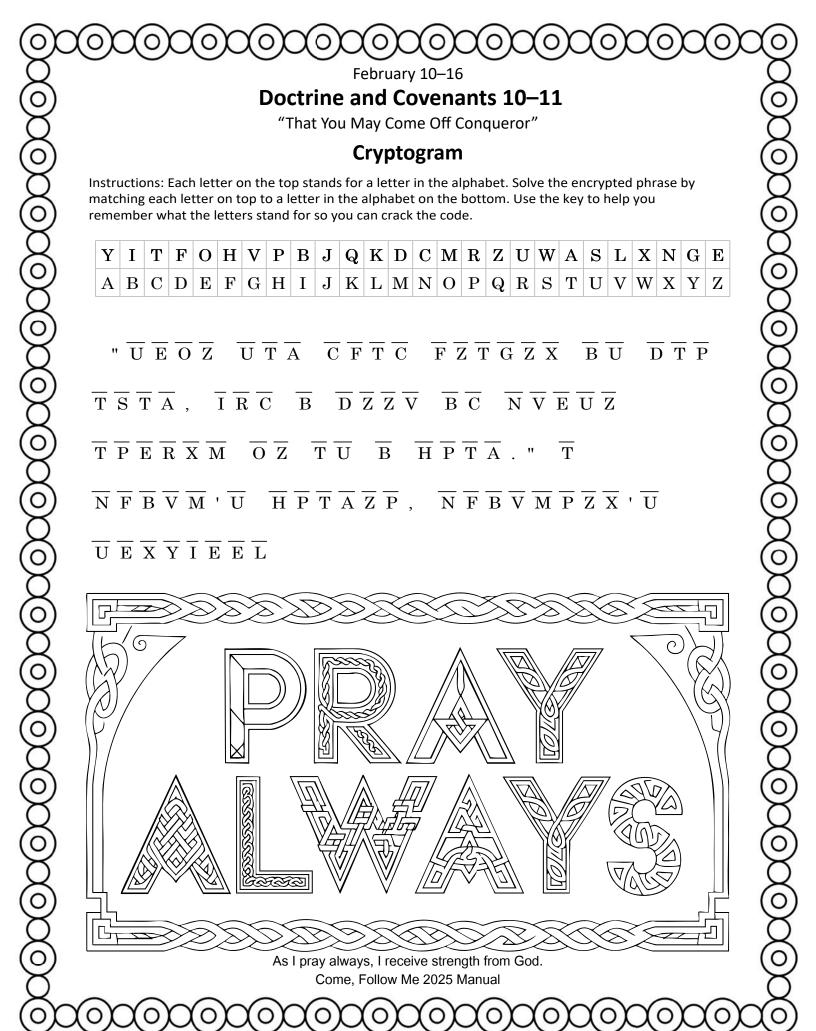

tart with the capital letter in the puzzle. Then choose one of the two lines to the next letter. Only one route through the word star will make a word. Write the letters of the word you discover in the blanks below as you travel through the star:

Now can you find this word in the following scripture?

**Doctrine and Covenants 11:26** 

February 10–16

# Doctrine and Covenants 10–11

"That You May Come Off Conqueror"

# The Holy Ghost leads me to do good.

Come, Follow Me 2025 Manual





**Hidden Picture:** As you pray always, you receive strength from God. Can you find the 3 pictures of each of the praying children in the hidden picture below? It will be tricky; the children may be smaller, on their side, or even upside down! Then, see if you can find one copy of the animals as well.





February 10-16

## Doctrine and Covenants 10-11

"That You May Come Off Conqueror"







## **Word Square**

Instructions: Word squares are a liike Sudoku puzzles, but each letter can occur only once in each row and in each column. Check your puzzle against the answer key on ColorMeChristian.org. Every row and column must contain every letter in the word **CONQUER.** This word can be written in the gray row.

### **Doctrine and Covenants 10:5**

Pray always, that you may come off conqueror; yea, that you may conquer Satan, and that you may escape the hands of the servants of Satan that do uphold his work.

|   | $\mathbf{R}$ | C |   | Q            |   | N |
|---|--------------|---|---|--------------|---|---|
| U |              | E |   |              |   |   |
| 8 | U            | O |