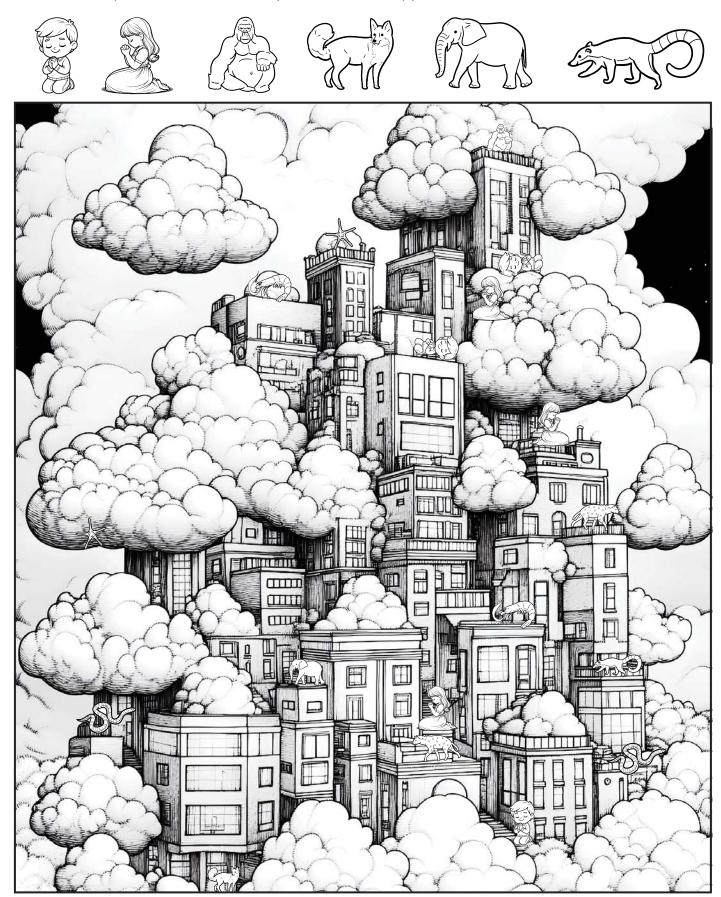

# The Holy Ghost leads me to do good.

Come, Follow Me 2025 Manual

**Hidden Picture:** As you pray always, you receive strength from God. Can you find the 3 pictures of each of the praying children in the hidden picture below? It will be tricky; the children may be smaller, on their side, or even upside down! Then, see if you can find one copy of the animals as well.