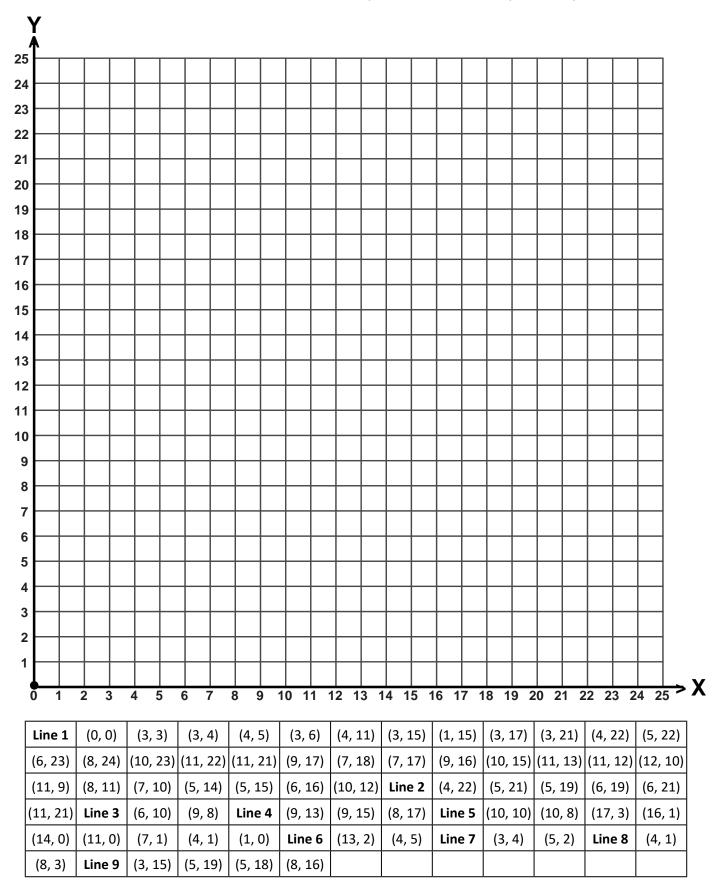

# **Mystery Picture Graph**

Instructions: Find the mystery picture below by plotting and connecting the points of each line on the coordinate graph. Connect all the points in Line 1, stop, pick up your pencil, and then connect all the points in Line 2, and so on for the rest of the lines. The dot for the first (X,Y) coordinate pair on Line 1 has been placed for you.