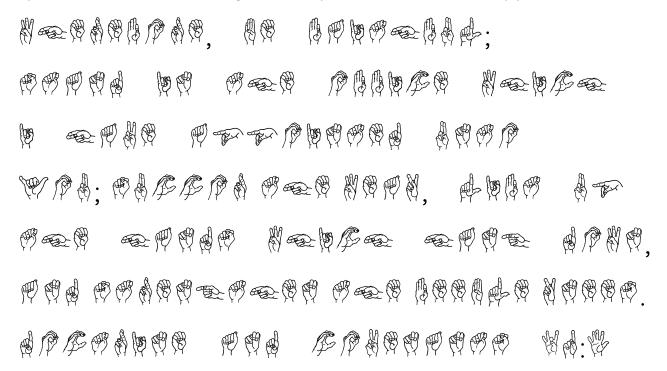

#### **Translation Station**

Instructions: Translate the sign language letters below into English to discover the hidden message. Write the alphabet letter beneath each hand sign. Use the key at the back of the book to help you.