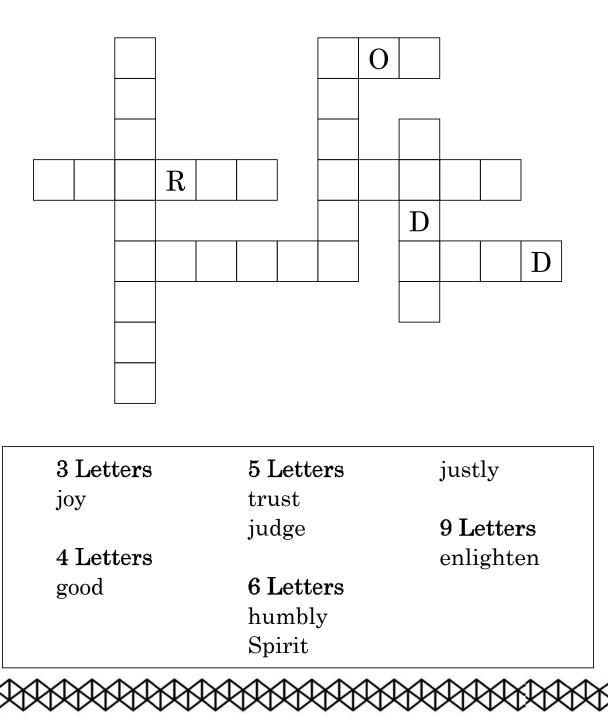

"That You May Come Off Conqueror"

Instructions: Fill in the blank puzzle grid using the word bank that has the bolded words from the scripture below. Place the words in the correct place on the grid.

## **Doctrine and Covenants 11:12–13**

And now, verily, verily, I say unto thee, put your **trust** in that **Spirit** which leadeth to do **good**—yea, to do **justly**, to walk **humbly**, to **judge** righteously; and this is my Spirit. Verily, verily, I say unto you, I will impart unto you of my Spirit, which shall **enlighten** your mind, which shall fill your soul with **joy**;