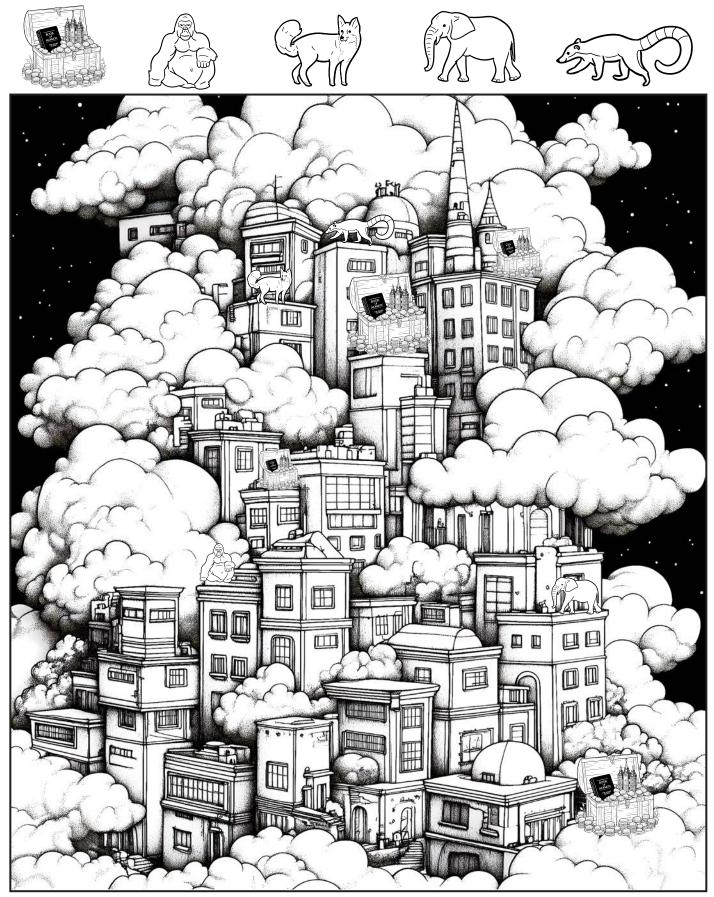

**Hidden Picture:** Treasuring up God's word in our heart will help prepare us to share the truth with others. Can you find 3 pictures of the treasure chest with the Book of Mormon inside in the hidden picture below? Then, see if you can find one copy of the animals as well.