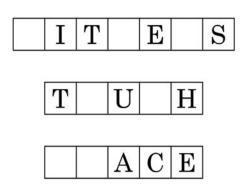

### **Word Guess**

Instructions: Write your word guesses in the puzzle below. For extra hints, look at the bolded words in the scripture below. Check the answer on ColorMeChristian.org

"Verily, verily, I say unto you, if you desire a further witness, cast your mind upon the night that you cried unto me in your heart, that you might know concerning the truth of these things. Did I not speak peace to your mind concerning the matter? What greater witness can you have than from God?"

Doctrine and Covenants 6:22-23