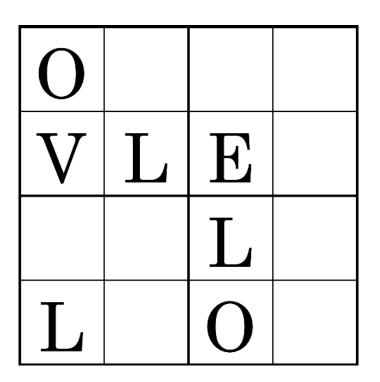

#### December 15–21 The Family: A Proclamation to the World

"The Family Is Central to the Creator's Plan"

Instructions: Can you solve this puzzle? Every column, row, and group of four must contain every letter in the word **LOVE.** Check the answer at the back of the book or on ColorMeChristian.org.