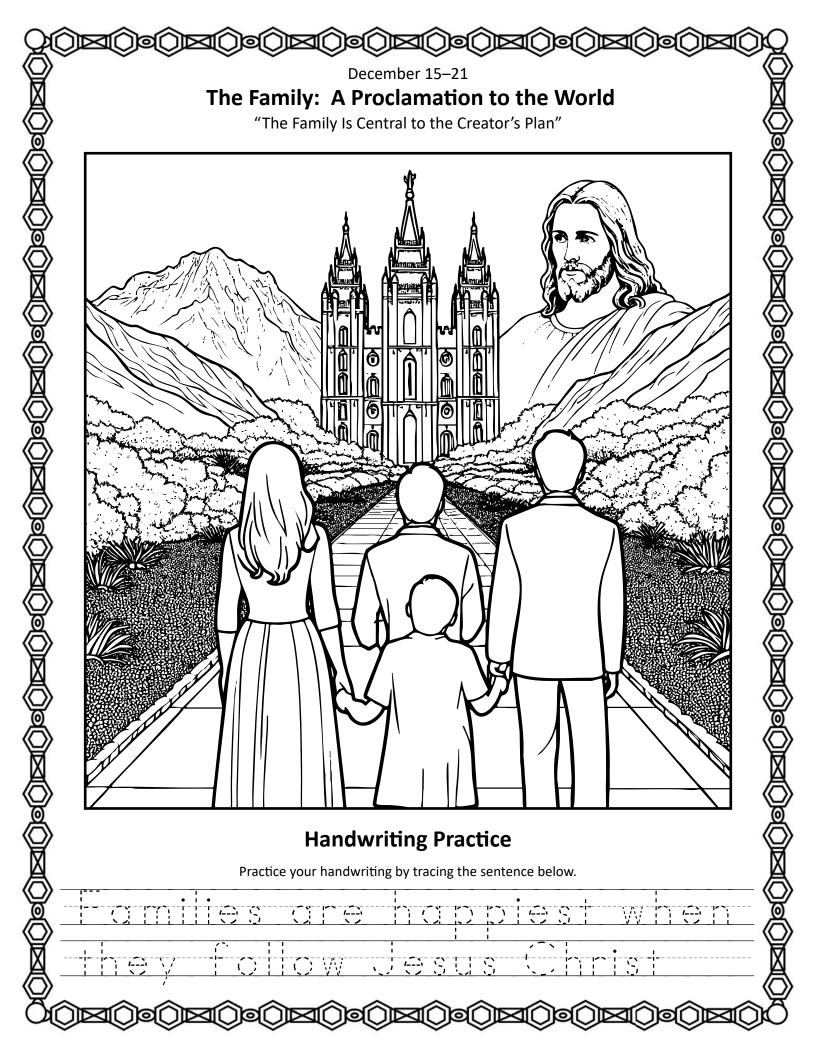

#### December 15–21 The Family: A Proclamation to the World

"The Family Is Central to the Creator's Plan"

Instructions: Can you solve this puzzle? Every column, row, and group of four must contain every letter in the word **LOVE.** Check the answer at the back of the book or on ColorMeChristian.org.

"Parents have a sacred duty to rear their children in love and righteousness, to provide for their physical and spiritual needs, and to teach them to **love** and serve one another, observe the commandments of God, and be law-abiding citizens wherever they live."

The Family Procloamation, Para. 6