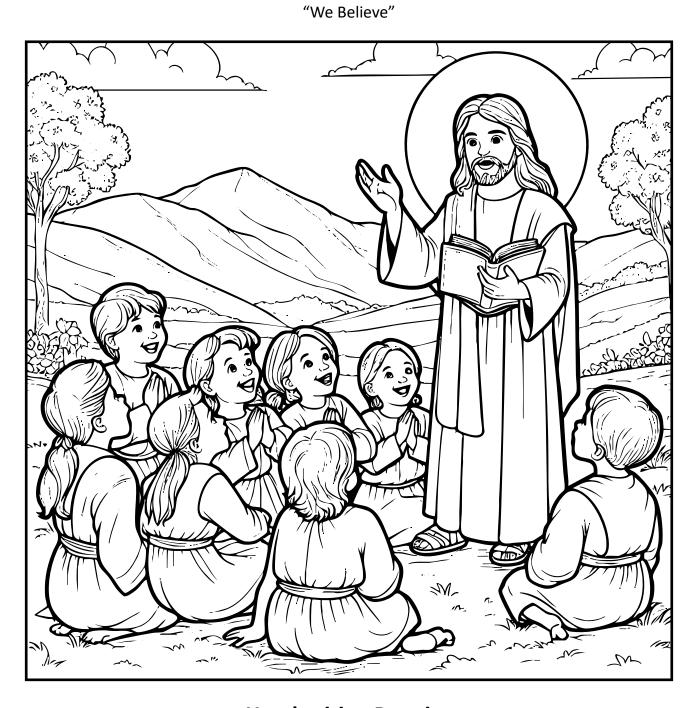

## **Handwriting Practice**

Practice your handwriting by tracing the sentence below.



# **Hearkening to the Prophet**

Prophets continue to receive revelation from the Lord to guide the church. Can you help these children through the maze so they can listen to and follow the prophet?



December 8-14

## The Articles of Faith and Official Declarations 1 and 2

"We Believe"

## **Connect the Letter Bubbles**

Connect the letter bubbles to make the word below. Start on the left. Once you find the first letter of the word, draw a line to the next letter bubble in the next column till you connect the whole word.

#### **SAVED**

We believe that through the Atonement of Christ, all mankind may be **saved**, by obedience to the laws and ordinances of the Gospel. (Articles of Faith 1:3)

 R