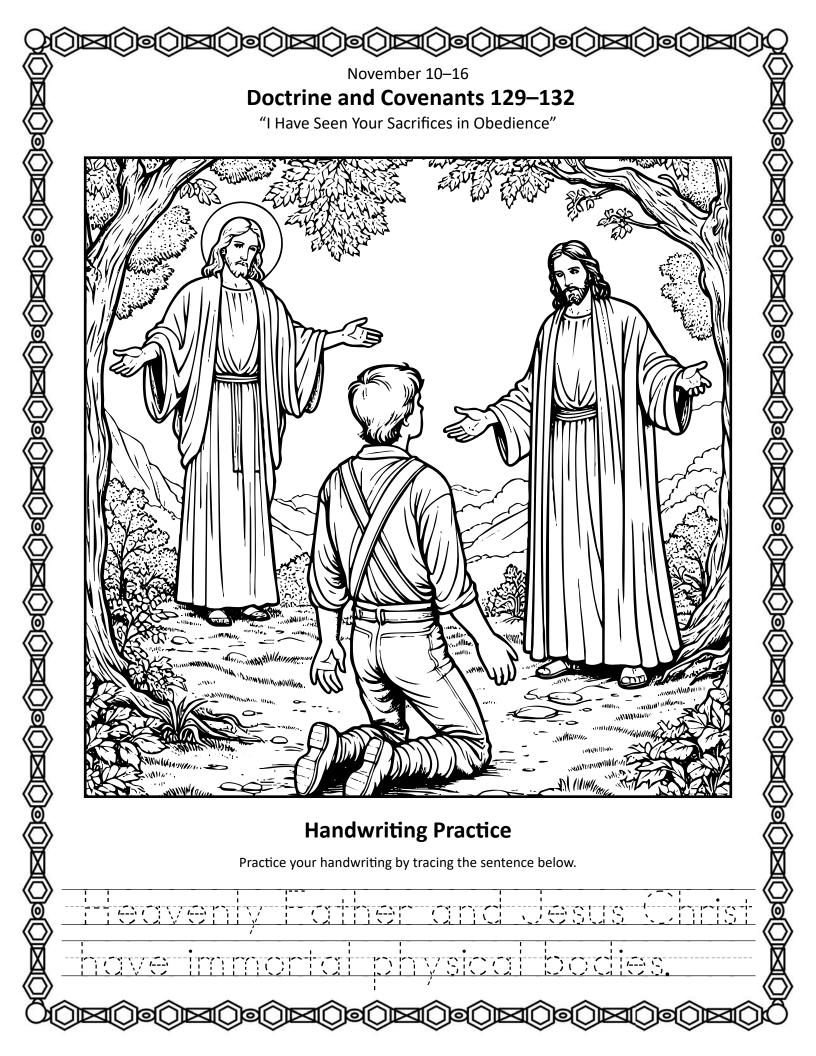

## **TANGIBLE**

The Father has a body of flesh and bones as **tangible** as man's; the Son also; but the Holy Ghost has not a body of flesh and bones, but is a personage of Spirit. Were it not so, the Holy Ghost could not dwell in us.