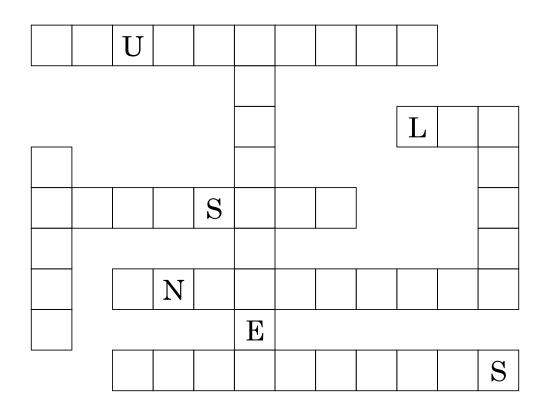

## **Doctrine and Covenants 132:5**

For all who will have a blessing at my hands shall **abide** the **law** which was **appointed** for that **blessing**, and the **conditions** thereof, as were **instituted** from before the **foundation** of the **world**.

| 3 Letters | 8 Letters | $10 \; \mathrm{Letters}$ |
|-----------|-----------|--------------------------|
| law       | blessing  | instituted               |
|           |           | conditions               |
| 5 Letters | 9 Letters | foundation               |
| abide     | appointed |                          |
| world     |           |                          |