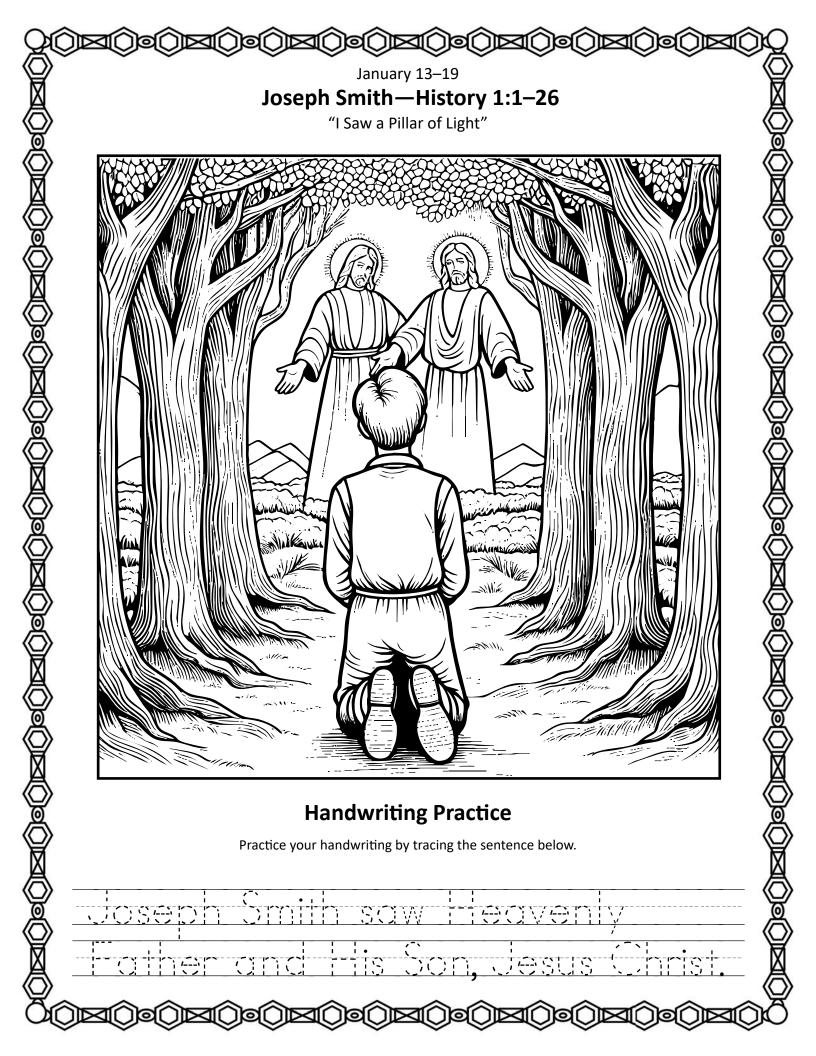

| Josel                              | January 13–19<br>oh Smith—History<br>"I Saw a Pillar of Light |                                    |  |  |  |  |  |  |  |
|------------------------------------|---------------------------------------------------------------|------------------------------------|--|--|--|--|--|--|--|
| Instructions: Fill in the blank by | y adding words from the b                                     | box below to finish the scripture. |  |  |  |  |  |  |  |
| Joseph                             | n Smith—Hist                                                  | ory 1:17                           |  |  |  |  |  |  |  |
| When the                           | re                                                            | rested upon me l                   |  |  |  |  |  |  |  |
| saw                                | Persor                                                        | nages, whose                       |  |  |  |  |  |  |  |
| brightness and _                   |                                                               | defy all                           |  |  |  |  |  |  |  |
| description,                       |                                                               | above me in the                    |  |  |  |  |  |  |  |
| air. One of them                   | spake unto                                                    | me, calling me by                  |  |  |  |  |  |  |  |
|                                    | and said, p                                                   | pointing to the                    |  |  |  |  |  |  |  |
| other-This is My                   | Beloved                                                       | •                                  |  |  |  |  |  |  |  |
| Hear Him!                          |                                                               |                                    |  |  |  |  |  |  |  |
| light                              | name                                                          | two                                |  |  |  |  |  |  |  |
| glory                              | Son                                                           | standing                           |  |  |  |  |  |  |  |
|                                    |                                                               |                                    |  |  |  |  |  |  |  |
| ഹണണ                                | നനന                                                           | ഹണണ                                |  |  |  |  |  |  |  |